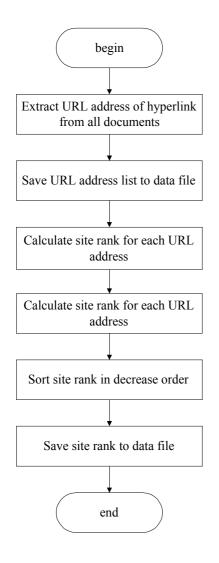

## 2.3 Ranking of Web Site

In order to provide a parameter for the quality of web site, we used a site rank parameter which can be calculated by count the appearance times of it is linked from other pages with different URL address. For the real Internet it is difficult to show the site rank. By using NII test collection, because it is a collection of offline web documents, we try to find the site rank of all web site appeared in the collection documents. The flow chart for calculating site rank is shown in Figure 2.

Figure 2. Flow chart for calculating site rank