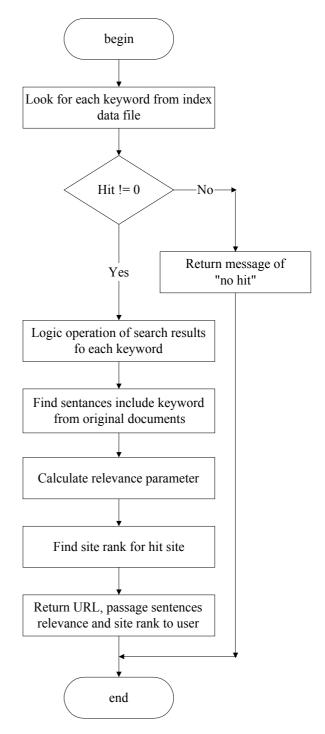

# 2.4 Search Information by Keywords

For the use of information retrieval by internet browser, a web server with search engine must be constructed. Our search engine provides a three keyword input fields, and also provides a compound search condition by a logical expression of three keywords. Generally, the search engine looks for each keyword from index data file, and then provides results of logical operation specified by user's request. For the retrieval precision, we search the keywords from original documents when the keywords is found in index data file, and also we show the relevance parameter by search results from original documents. The flow chart of our search engine is shown in Figure 3.

Figure 3. Flow chart of search engine