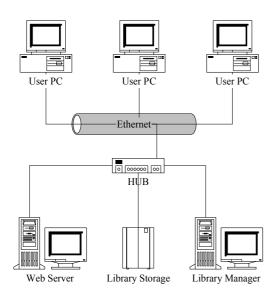

# 2 Basic Method for Web Retrieval

Here we will show some basic method for our web retrieval system. The diagram of our system is given in Figure 1. All of the computers are x86-based with Windows operating system.

#### **3** System Description

The diagram of our web information retrieval test system has been shown in Figure 1. The library storage is a hard disk for original web documents, index data file and site rank data file. The library manager is a computer for making index data file, and calculating site rank. And the web server is computer that provides web services, especially a search engine service. Some detail description is given as following.