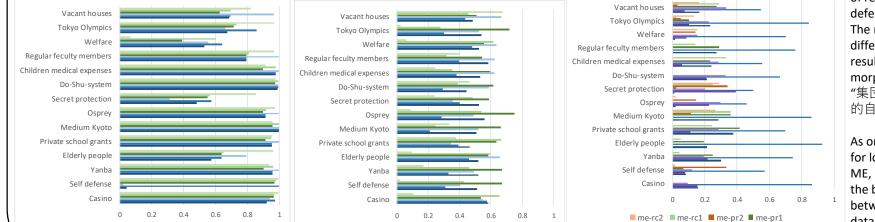

## We proposed two methods:

■ me-rc ■ me-pr ■ me-ac ■ rule-rc ■ rule-pr ■ rule-ad

of relevance of "Self defense" topic is very low. The reason of this is the difference between the results of the two morphological analysis, "集団的自衛" and "集団 的自衛権".

As one of the reasons for lowering accuracy of ME, it is conceivable that the bias of data size between training data and test data is different.

rule-rc2 rule-rc1 rule-pr2 rule-pr1